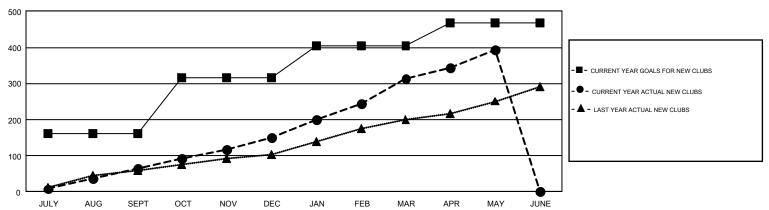

## REPORT DOES NOT INCLUDE CLUBS IN UNDISTRICTED AREAS.

| Clubs                 |               |           |               | Members               |                                                                |                                                              |                                                    |  |
|-----------------------|---------------|-----------|---------------|-----------------------|----------------------------------------------------------------|--------------------------------------------------------------|----------------------------------------------------|--|
| RESULTS FOR 2016-2017 |               |           |               | RESULTS FOR 2016-2017 |                                                                |                                                              |                                                    |  |
| QUARTER               | NEW CLUB GOAL | NEW CLUBS | DROPPED CLUBS | QUARTER               | NEW MEMBER GROWTH<br>NET GOAL (not reinstated<br>or transfers) | NEW MEMBER<br>GROWTH ACTUAL (not<br>reinstated or transfers) | DROPPED<br>MEMBERS ACTUAL<br>(including transfers) |  |
| JULY/AUG/SEPT         | 161           | 64        | 58            | JULY/AUG/SEPT         | 10,672                                                         | 15,309                                                       | 10,652                                             |  |
| OCT/NOV/DEC           | 155           | 85        | 48            | OCT/NOV/DEC           | 9,455                                                          | 9,566                                                        | 7,070                                              |  |
| JAN/FEB/MAR           | 88            | 163       | 28            | JAN/FEB/MAR           | 7,048                                                          | 12,473                                                       | 4,430                                              |  |
| APR/MAY/JUNE          | 63            | 82        | 1             | APR/MAY/JUNE          | 227                                                            | 5,118                                                        | 2,843                                              |  |

## GOALS AND ACTUAL NEW CLUBS CUMULATIVE

| DROPPED CLUBS: 135  DROPPED MEMBERS                       |        | 4,775 CLUBS OF 5,792 ADDED 1 OR<br>MORE NEW MEMBERS | GENDER DISTE<br>MALE<br>FEMALE | RIBUTION<br>144,589 (69.52%)<br>63,394 (30.48%) |        |
|-----------------------------------------------------------|--------|-----------------------------------------------------|--------------------------------|-------------------------------------------------|--------|
| DECEASED                                                  | 411    | CLICK HERE FOR CUMULATIVE                           | TOTAL FAMILY UNIT MEMBERS      |                                                 | 16,660 |
| CLUB CANCELLED         993           OTHER         23,591 |        | MEMBERSHIP DATA                                     |                                |                                                 |        |
|                                                           |        |                                                     | FAMILY MEMBERS PAYING HALF     |                                                 | 9,521  |
| TOTAL                                                     | 24,995 |                                                     | DUES                           |                                                 |        |