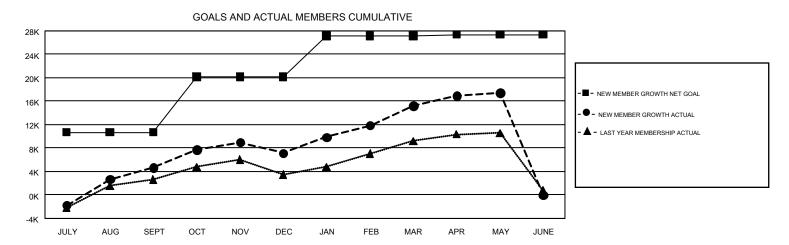

## REPORT DOES NOT INCLUDE CLUBS IN UNDISTRICTED AREAS.

| Clubs                 |               |           |               | Members               |                                                                |                                                              |                                                    |  |
|-----------------------|---------------|-----------|---------------|-----------------------|----------------------------------------------------------------|--------------------------------------------------------------|----------------------------------------------------|--|
| RESULTS FOR 2016-2017 |               |           |               | RESULTS FOR 2016-2017 |                                                                |                                                              |                                                    |  |
| QUARTER               | NEW CLUB GOAL | NEW CLUBS | DROPPED CLUBS | QUARTER               | NEW MEMBER GROWTH<br>NET GOAL (not reinstated<br>or transfers) | NEW MEMBER<br>GROWTH ACTUAL (not<br>reinstated or transfers) | DROPPED<br>MEMBERS ACTUAL<br>(including transfers) |  |
| JULY/AUG/SEPT         | 161           | 64        | 58            | JULY/AUG/SEPT         | 10,672                                                         | 15,309                                                       | 10,652                                             |  |
| OCT/NOV/DEC           | 155           | 85        | 48            | OCT/NOV/DEC           | 9,455                                                          | 9,566                                                        | 7,070                                              |  |
| JAN/FEB/MAR           | 88            | 163       | 28            | JAN/FEB/MAR           | 7,048                                                          | 12,473                                                       | 4,430                                              |  |
| APR/MAY/JUNE          | 63            | 82        | 1             | APR/MAY/JUNE          | 227                                                            | 5,118                                                        | 2,843                                              |  |

## GOALS AND ACTUAL NEW CLUBS CUMULATIVE

| DROPPED CLUBS: 135  DROPPED MEMBERS                       |        | 4,775 CLUBS OF 5,792 ADDED 1 OR<br>MORE NEW MEMBERS | GENDER DISTE<br>MALE<br>FEMALE | RIBUTION<br>144,589 (69.52%)<br>63,394 (30.48%) |        |
|-----------------------------------------------------------|--------|-----------------------------------------------------|--------------------------------|-------------------------------------------------|--------|
| DECEASED                                                  | 411    | CLICK HERE FOR CUMULATIVE                           | TOTAL FAMILY UNIT MEMBERS      |                                                 | 16,660 |
| CLUB CANCELLED         993           OTHER         23,591 |        | MEMBERSHIP DATA                                     |                                |                                                 |        |
|                                                           |        |                                                     | FAMILY MEMBERS PAYING HALF     |                                                 | 9,521  |
| TOTAL                                                     | 24,995 |                                                     | DUES                           |                                                 |        |